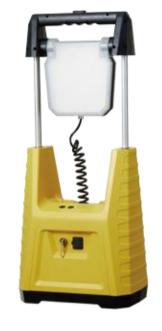

**LUMER LED IP54 Double Sided Rechargeable Portable Site Lighting Unit - 6500K - LM05880** 

**LUMER LED IP54 Double Sided** Rechargeable Portable Site Lighting Unit – 6500K – LM05880

Adjustable Height: 460mm-685mm

## **30W LED Rechargeable Site Light**

**Double Sided with Separate Control** 

| LUMEN              | 2 x 1500LM                              |
|--------------------|-----------------------------------------|
| WORKING            | Single-sided Light: 16H (50%);8H(100%)  |
| HOURS              | Double-sided Light: 8H (50%);4H(100%)   |
| CHARGING TIME      | 6 Hours                                 |
| BATTERY            | Lithium Battery                         |
| SWITCH TYPE        | ON / OFF, Power Setting, Flash          |
| USB OUTPUT         | 5V 2A                                   |
| COLLAPSE SIZE      | 288*188*460mm                           |
| OPEN SIZE          | 288*188*685mm                           |
| IP RATING          | IP54                                    |
| SAFETY PERFORMANCE | Overcharge and Overdischarge Protection |