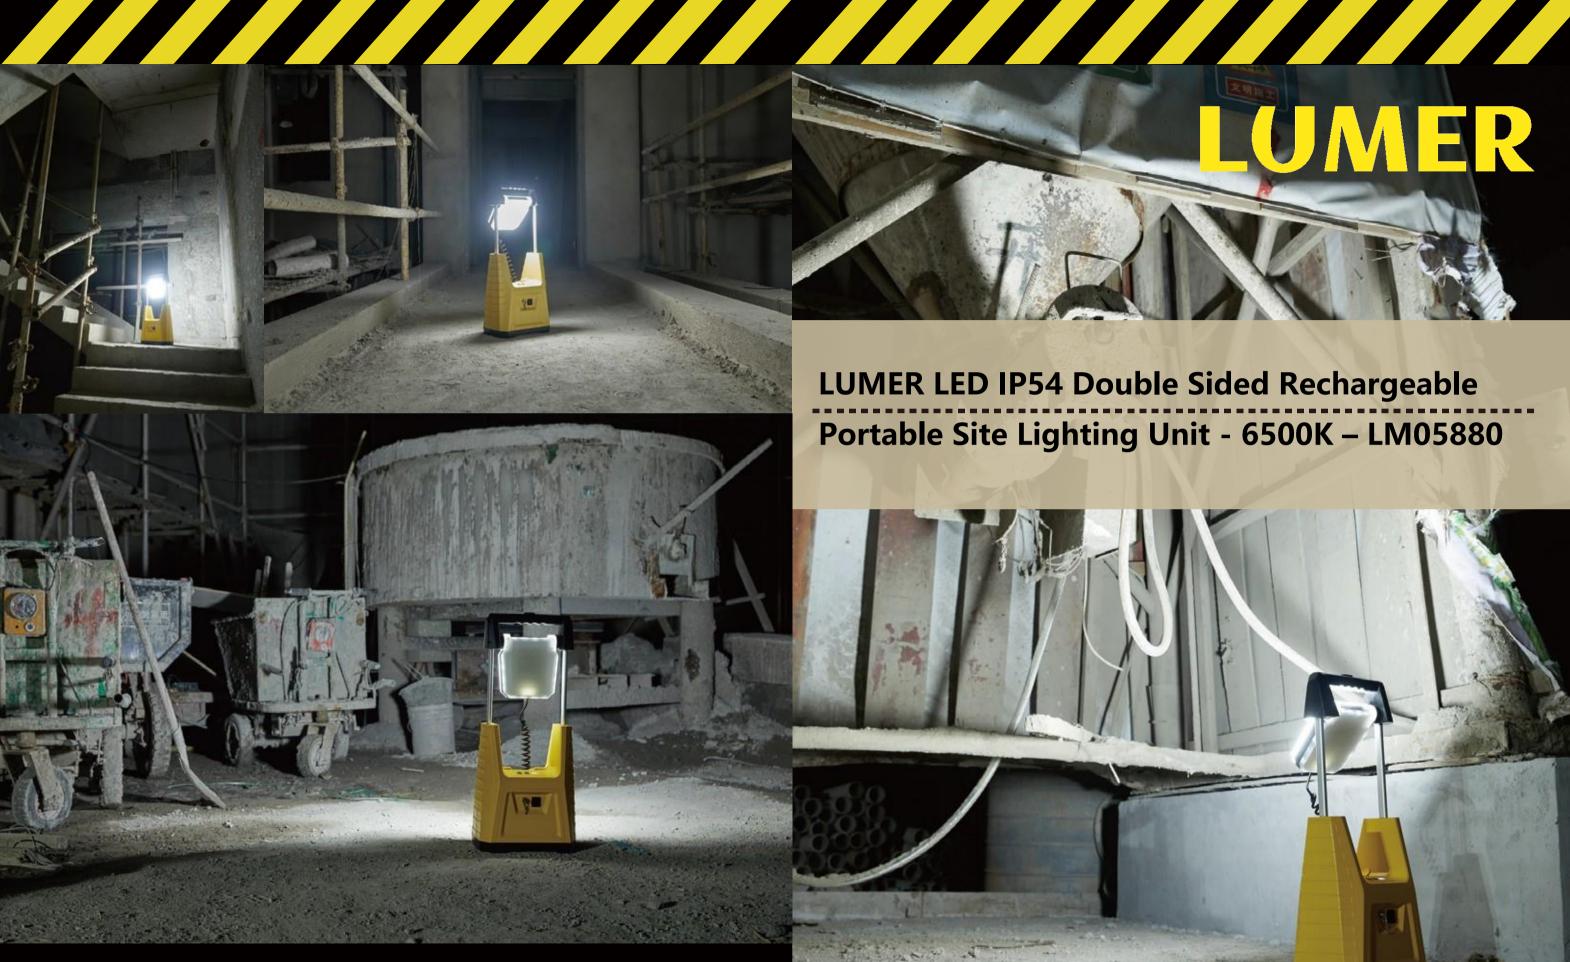

**LUMER LED IP54 Double Sided Rechargeable Portable Site Lighting Unit - 6500K - LM05880** 

**LUMER LED IP54 Double Sided** Rechargeable Portable Site Lighting Unit – 6500K – LM05880

Adjustable Height: 460mm-685mm

## **30W LED Rechargeable Site Light**

**Double Sided with Separate Control** 

| LUMEN              | 2 x 1500LM                              |
|--------------------|-----------------------------------------|
| WORKING            | Single-sided Light: 16H (50%);8H(100%)  |
| HOURS              | Double-sided Light: 8H (50%);4H(100%)   |
| CHARGING TIME      | 6 Hours                                 |
| BATTERY            | Lithium Battery                         |
| SWITCH TYPE        | ON / OFF, Power Setting, Flash          |
| USB OUTPUT         | 5V 2A                                   |
| COLLAPSE SIZE      | 288*188*460mm                           |
| OPEN SIZE          | 288*188*685mm                           |
| IP RATING          | IP54                                    |
| SAFETY PERFORMANCE | Overcharge and Overdischarge Protection |