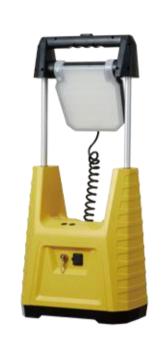

**LUMER LED IP54 Double Sided Rechargeable Portable Site Lighting Unit - 6500K - LM05880** 

**LUMER LED IP54 Double Sided** Rechargeable Portable Site Lighting Unit – 6500K – LM05880

Adjustable Height: 460mm-685mm

## **30W LED Rechargeable Site Light**

**Double Sided with Separate Control** 

| LUMEN              | 2 x 1500LM                              |
|--------------------|-----------------------------------------|
| WORKING            | Single-sided Light: 16H (50%);8H(100%)  |
| HOURS              | Double-sided Light: 8H (50%);4H(100%)   |
| CHARGING TIME      | 6 Hours                                 |
| BATTERY            | Lithium Battery                         |
| SWITCH TYPE        | ON / OFF, Power Setting, Flash          |
| USB OUTPUT         | 5V 2A                                   |
| COLLAPSE SIZE      | 288*188*460mm                           |
| OPEN SIZE          | 288*188*685mm                           |
| IP RATING          | IP54                                    |
| SAFETY PERFORMANCE | Overcharge and Overdischarge Protection |