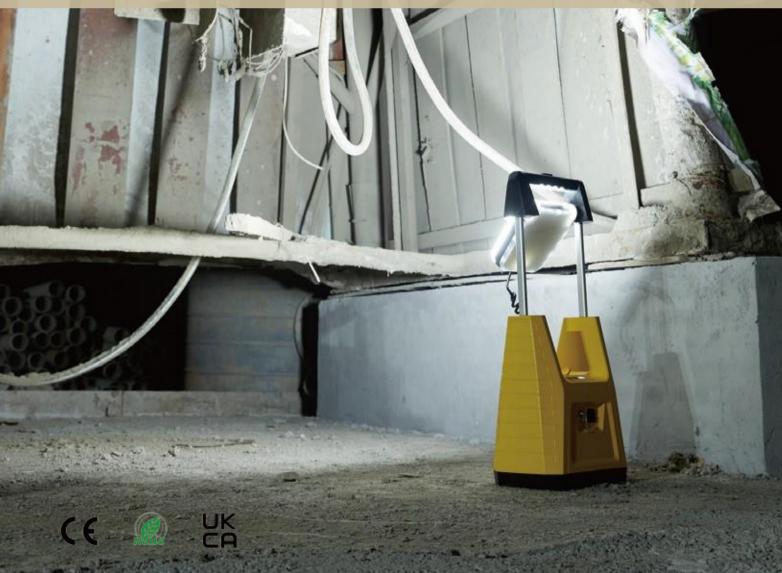

**LUMER LED IP54 Double Sided Rechargeable Portable Site Lighting Unit - 6500K - LM05880** 

**LUMER LED IP54 Double Sided** Rechargeable Portable Site Lighting Unit – 6500K – LM05880

Adjustable Height: 460mm-685mm

## **30W LED Rechargeable Site Light**

**Double Sided with Separate Control** 

| LUMEN              | 2 x 1500LM                              |
|--------------------|-----------------------------------------|
| WORKING            | Single-sided Light: 16H (50%);8H(100%)  |
| HOURS              | Double-sided Light: 8H (50%);4H(100%)   |
| CHARGING TIME      | 6 Hours                                 |
| BATTERY            | Lithium Battery                         |
| SWITCH TYPE        | ON / OFF, Power Setting, Flash          |
| USB OUTPUT         | 5V 2A                                   |
| COLLAPSE SIZE      | 288*188*460mm                           |
| OPEN SIZE          | 288*188*685mm                           |
| IP RATING          | IP54                                    |
| SAFETY PERFORMANCE | Overcharge and Overdischarge Protection |